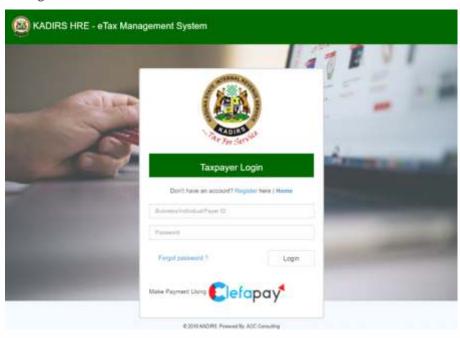

### How to use KADIRS Tax Payment Platform

Visit www.kadirs.kdsg.gov.ng

Visit www.kadirs.ksdg.gov.ng 1. Click on E-SERVICES, then click on CONSUMPTION TAXES to access the platform

2. Login with your Business ID and Password. If you do not have a Business ID and Password, register to obtain it by clicking on Register.