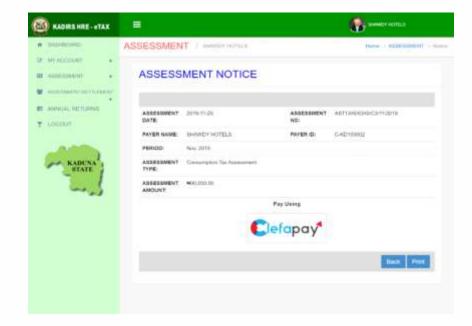

6

KADIRS e-TAX PAYMENT PLATFORM GUIDE

7. To pay;

If you are paying later at the Bank, click on print Assessment

Pay immediately by clicking on Pay Using Clefapay

8

8. To continue with payment, click on Pay Assessment