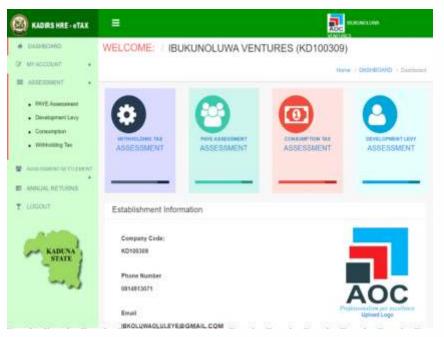

3. Change your password by clicking on My account (optional)

KADIRS e-TAX PAYMENT PLATFORM GUIDE

Select the Tax you want to pay

- 5. Calculate Tax by filling the required fields
  - The platform automatically calculates Tax due when you fill the required field.
  - Your Tax can also be automatically calculated by uploading a schedule, for Consumption Tax, PAYE and Withholding Tax (WHT). (Template of schedule is available for download at login)
  - Click on Add