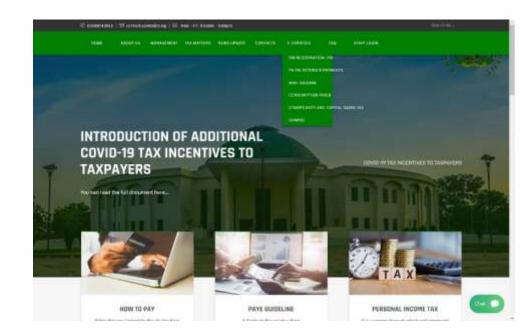

### How to use KADIRS Tax Payment Platform

Visit www.kadirs.kdsg.gov.ng

Visit www.kadirs.ksdg.gov.ng 1. Click on E-SERVICES, then click on CONSUMPTION TAXES to access the platform

2. Login with your Business ID and Password. If you do not have a Business ID and Password, register to obtain it by clicking on Register.