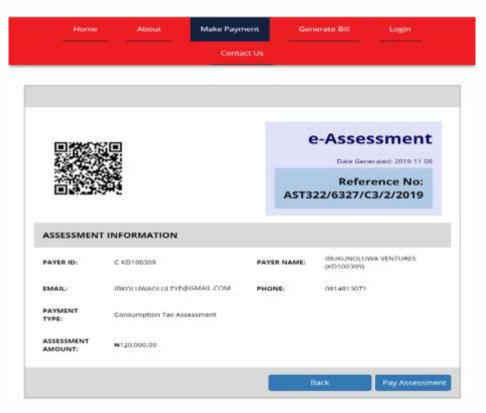

6

KADIRS e-TAX PAYMENT PLATFORM GUIDE

7. To pay;

If you are paying later at the Bank, click on print Assessment

Pay immediately by clicking on Pay Using Clefapay

8

8. To continue with payment, click on Pay Assessment

9. On Payment mode, Choose your preferred payment option.

PLATFORM GUIDE KADIRS e-TAX PAYMENT

10. Your payment receipt will be available to you once payment is successful, you can either print or send the receipt via email or SMS