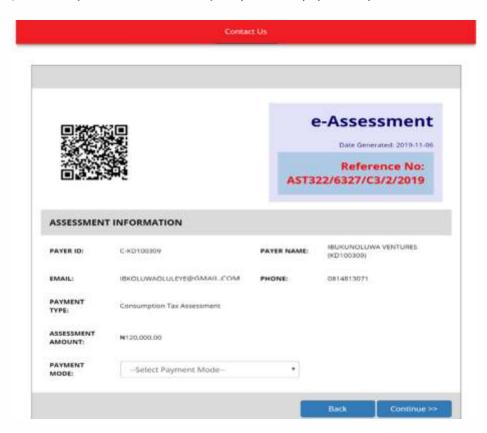

6

KADIRS e-TAX PAYMENT PLATFORM GUIDE

7. To pay;

If you are paying later at the Bank, click on print Assessment

Pay immediately by clicking on Pay Using Clefapay

8

8. To continue with payment, click on Pay Assessment

9. On Payment mode, Choose your preferred payment option.

PLATFORM GUIDE KADIRS e-TAX PAYMENT

10. Your payment receipt will be available to you once payment is successful, you can either print or send the receipt via email or SMS