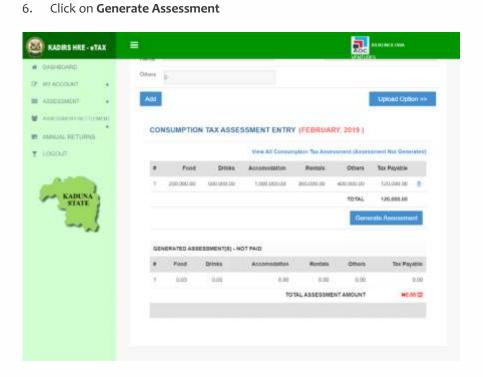

3. Change your password by clicking on My account (optional)

KADIRS e-TAX PAYMENT PLATFORM GUIDE

Select the Tax you want to pay

- 5. Calculate Tax by filling the required fields
  - The platform automatically calculates Tax due when you fill the required field.
  - Your Tax can also be automatically calculated by uploading a schedule, for Consumption Tax, PAYE and Withholding Tax (WHT). (Template of schedule is available for download at login)
  - Click on Add