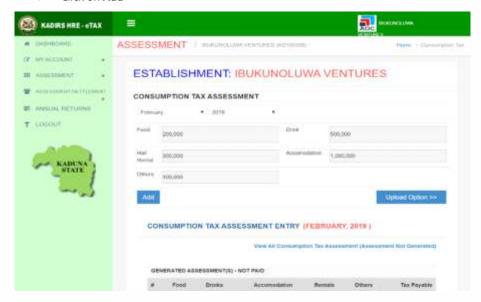

3. Change your password by clicking on My account (optional)

KADIRS e-TAX PAYMENT PLATFORM GUIDE

Select the Tax you want to pay

- 5. Calculate Tax by filling the required fields
  - The platform automatically calculates Tax due when you fill the required field.
  - Your Tax can also be automatically calculated by uploading a schedule, for Consumption Tax, PAYE and Withholding Tax (WHT). (Template of schedule is available for download at login)
  - Click on Add