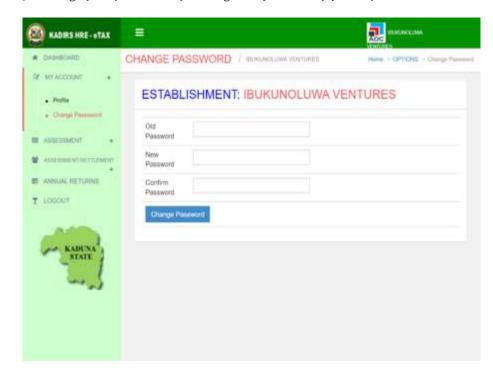

3. Change your password by clicking on My account (optional)

KADIRS e-TAX PAYMENT PLATFORM GUIDE

Select the Tax you want to pay

- 5. Calculate Tax by filling the required fields
  - The platform automatically calculates Tax due when you fill the required field.
  - Your Tax can also be automatically calculated by uploading a schedule, for Consumption Tax, PAYE and Withholding Tax (WHT). (Template of schedule is available for download at login)
  - Click on Add